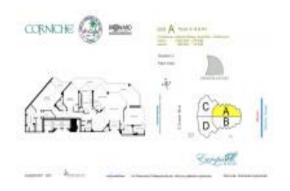

# **Unit PH-A - Corniche**

PH-A - 1440 S Ocean Blvd, Lauderdale by the Sea, FL, Broward 33062

#### **Unit Information**

 MLS Number:
 RX-10969404

 Status:
 Active

 Size:
 3,000 Sq ft.

 Bedrooms:
 3

Bedrooms: 3
Full Bathrooms: 3
Half Bathrooms: 0

Parking Spaces: 2+ Spaces, Covered, Open

 View:
 Ocean