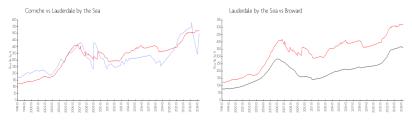

### **Market Information**

Corniche: \$498/sq. ft. Lauderdale by the \$520/sq. ft. Sea:

Lauderdale by the \$520/sq. ft. Broward: \$351/sq. ft.

Sea: