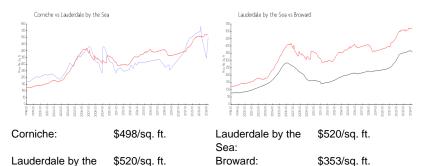

# Inventory for Sale

Sea:

| Corniche              | 6% |
|-----------------------|----|
| Lauderdale by the Sea | 2% |
| Broward               | 4% |

## Avg. Time to Close Over Last 12 Months

| Corniche              | 42 days |
|-----------------------|---------|
| Lauderdale by the Sea | 81 days |
| Broward               | 68 days |