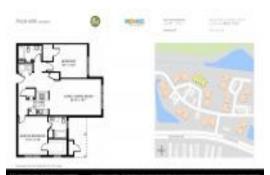

# Unit 4521 W McNab Rd # 25 - Palm Aire Gardens

4521 W McNab Rd # 25 - 4201-4581 W McNab Rd, Pompano Beach, FL, Broward 33069

#### **Unit Information**

| MLS Number:     | RX-10969798       |
|-----------------|-------------------|
| Status:         | Active            |
| Size:           | 980 Sq ft.        |
| Bedrooms:       | 2                 |
| Full Bathrooms: | 2                 |
| Half Bathrooms: | 0                 |
| Parking Spaces: | Garage - Detached |
| View:           | Other             |
| List Price:     | \$249,000         |
| List PPSF:      | \$254             |
| Valuated Price: | \$241,000         |
| Valuated PPSF:  | \$246             |