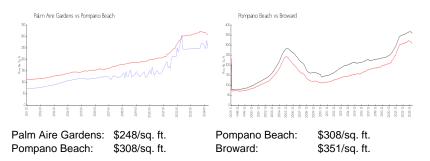

# Inventory for Sale

| Palm Aire Gardens | 4% |
|-------------------|----|
| Pompano Beach     | 3% |

# Avg. Time to Close Over Last 12 Months

| Palm Aire Gardens | 60 days |
|-------------------|---------|
| Pompano Beach     | 72 days |
| Broward           | 67 days |