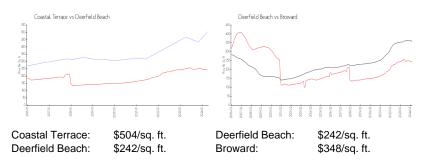

## **Inventory for Sale**

| Coastal Terrace | 5% |
|-----------------|----|
| Deerfield Beach | 3% |
| Broward         | 3% |

# Avg. Time to Close Over Last 12 Months

| Coastal Terrace | 46 days |
|-----------------|---------|
| Deerfield Beach | 60 days |

1000

Broward

66 days