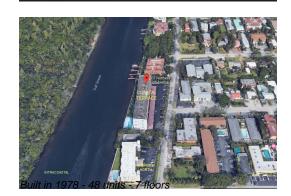

# Unit 53 - Coastal Terrace

53 - 401 NE 19 Ave, Deerfield Beach, FL, Broward 33441

## **Building Information**

| Number of units:                         | 42 |
|------------------------------------------|----|
| Number of active listings for rent:      | 0  |
| Number of active listings for sale:      | 2  |
| Building inventory for sale:             | 4% |
| Number of sales over the last 12 months: | 1  |
| Number of sales over the last 6 months:  | 1  |
| Number of sales over the last 3 months:  | 0  |