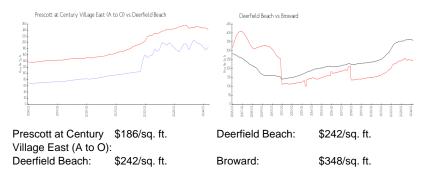

## **Unit Information**

| MLS Number:<br>Status:<br>Size:<br>Bedrooms:<br>Full Bathrooms:<br>Half Bathrooms: | RX-10971239<br>Active<br>700 Sq ft.<br>1<br>1 |
|------------------------------------------------------------------------------------|-----------------------------------------------|
| Parking Spaces:<br>View:                                                           | Assigned,Guest                                |
| List Price:                                                                        | \$164,000                                     |
| List PPSF:<br>Valuated Price:                                                      | \$234<br>\$130.000                            |
| Valuated PPSF:                                                                     | \$130,000<br>\$186                            |
|                                                                                    | ψ100                                          |