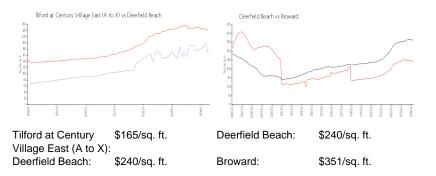

|
|----------|------------------------|----------------------------------|-------------------------------------|----------------|
| 22       | 593 sq ft              | Mar 2024                         | \$112,000                           | \$189          |
| 370      | 828 sq ft              | Mar 2024                         | \$169.000                           | \$204          |
| 176      | 820 sq ft              | Feb 2024                         | \$135,000                           | \$165          |
|          | 820 sq ft              | Feb 2024                         | \$170,000                           | \$207          |
| 70<br>15 | 595 sq ft<br>700 sq ft | Nov 2023<br>Nov 2023<br>Nov 2023 | \$104,000<br>\$215,000<br>\$120,000 | \$175<br>\$171 |

#### Market Information







### Inventory for Sale

| Tilford at Century Village East (A to X) | 5% |
|------------------------------------------|----|
| Deerfield Beach                          | 3% |
| Broward                                  | 4% |

## Avg. Time to Close Over Last 12 Months

| Tilford at Century Village East (A to X) | 60 days |
|------------------------------------------|---------|
| Deerfield Beach                          | 60 days |
| Broward                                  | 67 days |