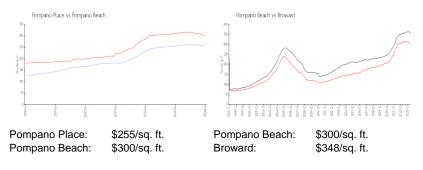

### **Inventory for Sale**

| Pompano Place | 0% |
|---------------|----|
| Pompano Beach | 3% |
| Broward       | 3% |

## Avg. Time to Close Over Last 12 Months

| Pompano Place | n/a     |
|---------------|---------|
| Pompano Beach | 72 days |
| Broward       | 66 days |