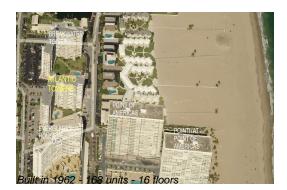

## **Building Information**

| Number of units:                         | 168 |
|------------------------------------------|-----|
| Number of active listings for rent:      | 0   |
| Number of active listings for sale:      | 11  |
| Building inventory for sale:             | 6%  |
| Number of sales over the last 12 months: | 9   |
| Number of sales over the last 6 months:  | 5   |
| Number of sales over the last 3 months:  | 3   |

# **Building Association Information**

Atlantic Towers Corp 1920 S Ocean Dr Fort Lauderdale FL 33316 (954) 525-5900