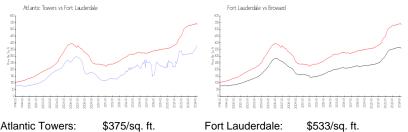

## **Market Information**

Broward:

| Atlar | TTIC | IOW  | er  | 5. |
|-------|------|------|-----|----|
| Fort  | Lau  | dero | dal | e: |

\$375/sq. ft. \$533/sq. ft. \$533/sq. ft. \$351/sq. ft.