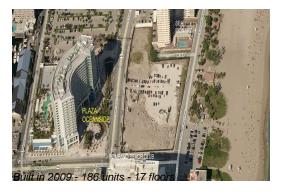

# **Building Information**

Number of units: 186
Number of active listings for rent: 4
Number of active listings for sale: 8
Building inventory for sale: 4%
Number of sales over the last 12 months: 7
Number of sales over the last 6 months: 3
Number of sales over the last 3 months: 2

Plaza at Oceanside Condominium Association (954) 781-4800