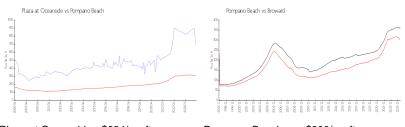

#### **Market Information**

Plaza at Oceanside: \$684/sq. ft. Pompano Beach: \$300/sq. ft. Pompano Beach: \$300/sq. ft. Broward: \$348/sq. ft.

### **Inventory for Sale**

Plaza at Oceanside 4% Pompano Beach 3% Broward 3%

# Avg. Time to Close Over Last 12 Months

Plaza at Oceanside 136 days Pompano Beach 72 days Broward 66 days