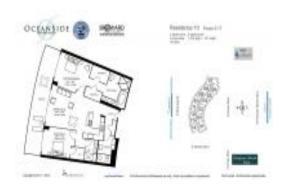

## Unit 1410 - Plaza at Oceanside

1410 - 1 N Ocean Blvd, Pompano Beach, FL, Broward 33062

#### **Unit Information**

 MLS Number:
 RX-10972935

 Status:
 Active

 Size:
 1,479 Sq ft.

Bedrooms: 2
Full Bathrooms: 2
Half Bathrooms: 0

Parking Spaces: 2+ Spaces, Assigned, Covered, Garage -

Building, Guest

View: City,Intracoastal,Marina,Pool,Tennis

 Rental Price:
 \$8,000

 List PPSF:
 \$5

 Valuated Price:
 \$960,000

 Valuated PPSF:
 \$649

The above valuated price is a baseline figure that does not take into account any specific renovation, upgrade, split, merge, or deterioration of the unit.