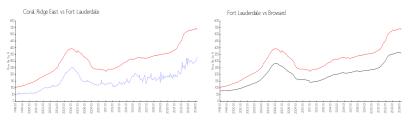

#### **Market Information**

Coral Ridge East: \$328/sq. ft. Fort Lauderdale: \$533/sq. ft. Fort Lauderdale: \$533/sq. ft. Broward: \$351/sq. ft.