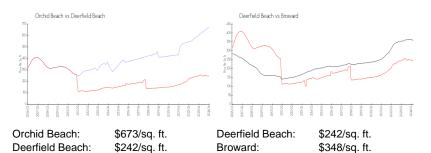

#### **Market Information**

#### **Inventory for Sale**

| Orchid Beach    | 2% |
|-----------------|----|
| Deerfield Beach | 3% |
| Broward         | 3% |

## Avg. Time to Close Over Last 12 Months

| Orchid Beach    | 20 days |
|-----------------|---------|
| Deerfield Beach | 60 days |
| Broward         | 66 days |