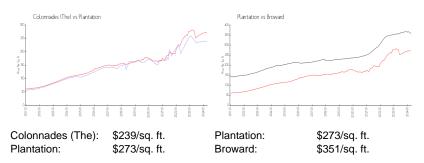

# **Market Information**

| Colonnades (The) | 2% |
|------------------|----|
| Plantation       | 1% |
| Broward          | 4% |