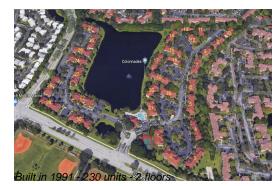

#### **Building Information**

| Number of units:                         | 230 |
|------------------------------------------|-----|
| Number of active listings for rent:      | 0   |
| Number of active listings for sale:      | 4   |
| Building inventory for sale:             | 1%  |
| Number of sales over the last 12 months: | 5   |
| Number of sales over the last 6 months:  | 1   |
| Number of sales over the last 3 months:  | 1   |