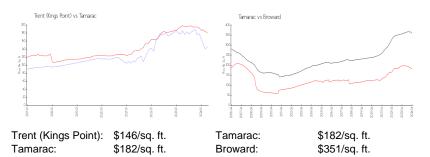

#### Inventory for Sale

| Trent (Kings Point) | 5% |
|---------------------|----|
| Tamarac             | 3% |
| Broward             | 4% |

## Avg. Time to Close Over Last 12 Months

| Trent (Kings Point) | 44 days |
|---------------------|---------|
| Tamarac             | 56 days |
| Broward             | 67 days |