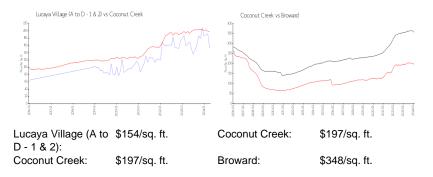

## **Inventory for Sale**

| Lucaya Village (A to D - 1 & 2) | 5% |
|---------------------------------|----|
| Coconut Creek                   | 2% |
| Broward                         | 3% |

# Avg. Time to Close Over Last 12 Months

| Lucaya Village (A to D - 1 & 2) | 73 days |
|---------------------------------|---------|
| Coconut Creek                   | 63 days |

Broward

67 days