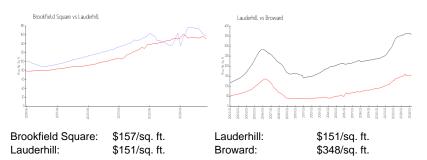

View:

 List Price:
 \$145,000

 List PPSF:
 \$151

 Valuated Price:
 \$149,000

 Valuated PPSF:
 \$155

The above valuated price is a baseline figure that does not take into account any specific renovation, upgrade, split, merge, or deterioration of the unit.

### **Inventory for Sale**

| Brookfield Square | 7% |
|-------------------|----|
| Lauderhill        | 4% |
| Broward           | 3% |