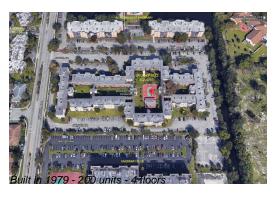

# **Unit H205 - Brookfield Square**

H205 - 2800 NW 56 Ave, Lauderhill, FL, Broward 33313

## **Building Information**

Number of units: 200
Number of active listings for rent: 0
Number of active listings for sale: 14
Building inventory for sale: 7%
Number of sales over the last 12 months: 9
Number of sales over the last 6 months: 3
Number of sales over the last 3 months: 1

### **Building Association Information**

Brookfield Square Condominium Address: 2800 NW 56th Ave, Lauderhill, FL 33313 Phone: +1 954-714-0010