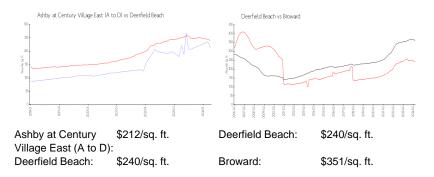

### Inventory for Sale

| Ashby at Century Village East (A to D) | 1% |
|----------------------------------------|----|
| Deerfield Beach                        | 3% |
| Broward                                | 4% |

## Avg. Time to Close Over Last 12 Months

| Ashby at Century Village East (A to D) | 52 days |
|----------------------------------------|---------|
| Deerfield Beach                        | 60 days |
| Broward                                | 67 days |