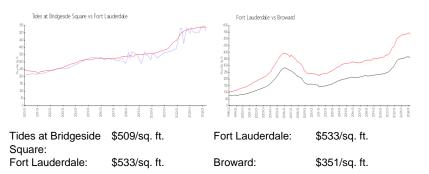

oes not take into account any specific renovation, upgrade, split, merge, or deterioration of the unit.

#### **Building Information**

| Number of units:                         | 246 |
|------------------------------------------|-----|
| Number of active listings for rent:      | 0   |
| Number of active listings for sale:      | 13  |
| Building inventory for sale:             | 5%  |
| Number of sales over the last 12 months: | 12  |
| Number of sales over the last 6 months:  | 4   |
| Number of sales over the last 3 months:  | 1   |

#### **Building Association Information**

The Tides at Bridgeside Square Community Address:3020 NE 32nd Avenue Fort lauderdale, FL 33308 Contact Phone Number: 954-630-1311

http://www.tidesfortlauderdale.com/thetides/home.asp

## **Market Information**



#### **Inventory for Sale**

| Tides at Bridgeside Square | 5% |
|----------------------------|----|
| Fort Lauderdale            | 4% |
| Broward                    | 4% |

## Avg. Time to Close Over Last 12 Months

| Tides at Bridgeside Square | 37 days |
|----------------------------|---------|
| Fort Lauderdale            | 76 days |
| Broward                    | 67 days |