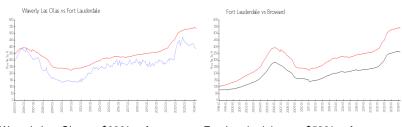

### **Market Information**

Waverly Las Olas: \$388/sq. ft. Fort Lauderdale: \$533/sq. ft. Fort Lauderdale: \$533/sq. ft. Broward: \$351/sq. ft.