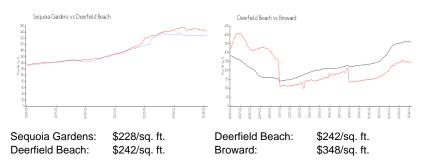

## **Market Information**

## **Inventory for Sale**

| Sequoia Gardens | 11% |
|-----------------|-----|
| Deerfield Beach | 3%  |
| Broward         | 3%  |

## Avg. Time to Close Over Last 12 Months

Sequoia Gardens

88 days

Deerfield Beach Broward 60 days 66 days