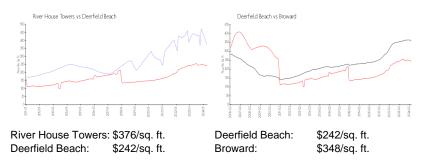

### **Unit Information**

| MLS Number:<br>Status:<br>Size:<br>Bedrooms:<br>Full Bathrooms:<br>Half Bathrooms:<br>Parking Spaces:<br>View: | RX-10978375<br>Active<br>1,002 Sq ft.<br>2<br>2<br>0 |
|----------------------------------------------------------------------------------------------------------------|------------------------------------------------------|
| Rental Price:                                                                                                  | \$2,800                                              |
| List PPSF:                                                                                                     | \$3                                                  |
| Valuated Price:                                                                                                | \$386,000                                            |
| Valuated PPSF:                                                                                                 | \$385                                                |

The above valuated price is a baseline figure that does not take into account any specific renovation, upgrade, split, merge, or deterioration of the unit.