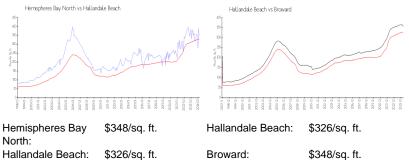

#### **Market Information**

| Hallandale Beach: | \$326/sq. ft. | Broward: | \$348/ |
|-------------------|---------------|----------|--------|
|                   |               |          |        |