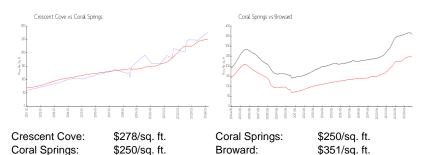

## **Market Information**

#### **Inventory for Sale**

 Crescent Cove
 1%

 Coral Springs
 2%

 Broward
 4%

# Avg. Time to Close Over Last 12 Months

Crescent Cove 26 days
Coral Springs 45 days
Broward 67 days