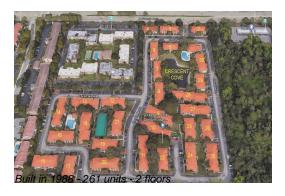

# Unit 8455 Coral Lake Way - Crescent Cove

8455 Coral Lake Way - 3184-8455 Coral Lake Wy, Coral Springs, FL, Broward 33065

### **Building Information**

Number of units: 260
Number of active listings for rent: 0
Number of active listings for sale: 2
Building inventory for sale: 0%
Number of sales over the last 12 months: 1
Number of sales over the last 6 months: 0
Number of sales over the last 3 months: 0