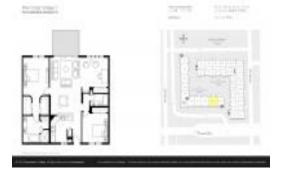

#### **Unit Information**

MLS Number: RX-10979016 Status: Active Size: 1,440 Sq ft.

Bedrooms: 3 Full Bathrooms: 2 Half Bathrooms: 0

Parking Spaces: Assigned

View: Rental Price:

\$3,500 List PPSF: Valuated Price: \$452,000 Valuated PPSF: \$314