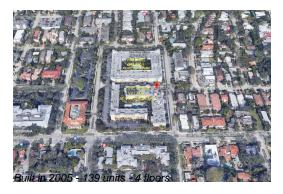

# **Building Information**

139 Number of units: Number of active listings for rent: 0 Number of active listings for sale: 4 Building inventory for sale: 2% Number of sales over the last 12 months: Number of sales over the last 6 months: Number of sales over the last 3 months:

# **Building Association Information**

Pine Crest Village At Victoria Park Address: 151 NE 16th Ave,

Fort Lauderdale, FL 33301, Phone: +1 954-527-6651 150 NE 15th Ave Fort Lauderdale, FL 33301

Phone: +1 954-604-9806