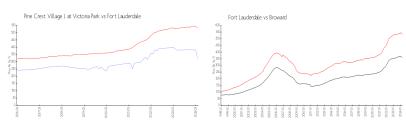

#### **Market Information**

\$533/sq. ft.

Pine Crest Village I \$320/sq. ft. Fort Lauderdale:

at Victoria Park:

Fort Lauderdale: \$533/sq. ft. Broward: \$351/sq. ft.