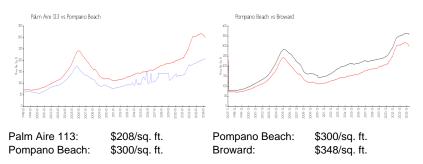

#### **Inventory for Sale**

| Palm Aire 113 | 2% |
|---------------|----|
| Pompano Beach | 3% |
| Broward       | 3% |