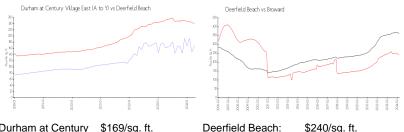

#### **Market Information**

Durham at Century \$169/sq. ft. Village East (A to Y):

Deerfield Beach: \$240/sq. ft.

\$240/sq. ft.

Broward: \$351/sq. ft.