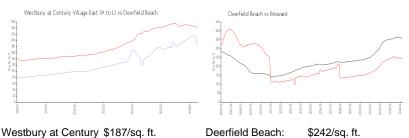

# Unit 197 Westbury K - Westbury at Century Village East (A to L)

197 Westbury K - 1-4100 Westbury, Deerfield Beach, FL, Broward 33442

#### **Unit Information**

RX-10979470 MLS Number: Status: Active 820 Sq ft. Size: Bedrooms: 2 Full Bathrooms: 1 Half Bathrooms: 1

Parking Spaces:

View: Garden List Price: \$160,000 List PPSF: \$195 \$153,000 Valuated Price: Valuated PPSF: \$187