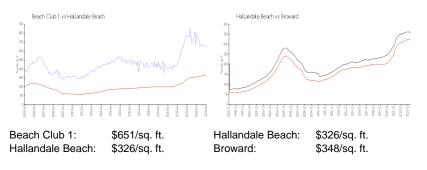

#### **Inventory for Sale**

| Beach Club 1     | 5% |
|------------------|----|
| Hallandale Beach | 4% |
| Broward          | 3% |

## Avg. Time to Close Over Last 12 Months

| Beach Club 1     | 52 days |
|------------------|---------|
| Hallandale Beach | 76 days |
| Broward          | 67 days |

Built in 2005 - 385 units - 44 floors