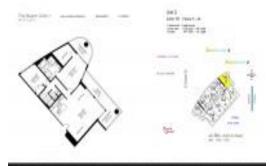

# Unit 610 - Beach Club 1

610 - 1850 S Ocean Dr, Hallandale Beach, FL, Broward 33009

#### **Unit Information**

|                 | DV 40070004                                |
|-----------------|--------------------------------------------|
| MLS Number:     | RX-10979894                                |
| Status:         | Active                                     |
| Size:           | 1,782 Sq ft.                               |
| Bedrooms:       | 2                                          |
| Full Bathrooms: | 2                                          |
| Half Bathrooms: | 0                                          |
| Parking Spaces: | Assigned, Garage - Building, Valet Parking |
|                 | Avlbl                                      |
| View:           |                                            |
| Rental Price:   | \$6,500                                    |
| List PPSF:      | \$4                                        |
| Valuated Price: | \$957,000                                  |
| Valuated PPSF:  | \$537                                      |
|                 |                                            |