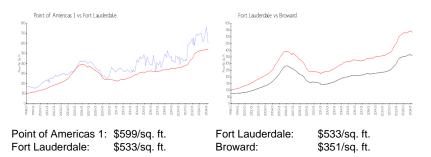

for sale:      | 17  |
| Building inventory for sale:             | 6%  |
| Number of sales over the last 12 months: | 7   |
| Number of sales over the last 6 months:  | 3   |
| Number of sales over the last 3 months:  | 1   |

## **Building Association Information**

Point of Americas 1 apartments (954) 523-9333

# **Recent Sales**

| Unit # | Size        | Closing Date | Sale Price  | PPSF  |
|--------|-------------|--------------|-------------|-------|
| 2112   | 1,813 sq ft | Apr 2024     | \$1,350,000 | \$745 |
| 705    | 1,880 sq ft | Jan 2024     | \$1,420,000 | \$755 |
| 910    | 1,056 sq ft | Jan 2024     | \$600,000   | \$568 |
| 1403   | 1,500 sq ft | Oct 2023     | \$988,900   | \$659 |
| 812    | 1,813 sq ft | Oct 2023     | \$1,400,000 | \$772 |

#### **Market Information**



### **Inventory for Sale**

| Point of Americas 1 | 6% |
|---------------------|----|
| Fort Lauderdale     | 4% |
| Broward             | 4% |

#### Avg. Time to Close Over Last 12 Months

Point of Americas 1 Fort Lauderdale Broward 65 days 76 days 67 days