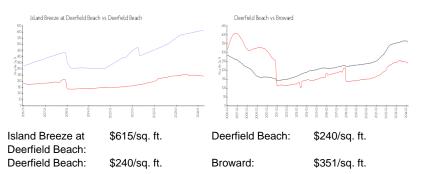

### **Inventory for Sale**

| Island Breeze at Deerfield Beach | 6% |
|----------------------------------|----|
| Deerfield Beach                  | 3% |
| Broward                          | 4% |

## Avg. Time to Close Over Last 12 Months

| Island Breeze at Deerfield Beach | 49 days |
|----------------------------------|---------|
| Deerfield Beach                  | 60 days |
| Broward                          | 67 days |