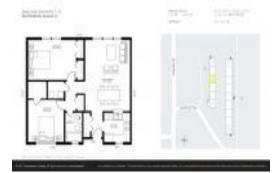

#### **Unit Information**

MLS Number: RX-10980275
Status: Active Under Contract

Size: 840 Sq ft. Bedrooms: 2

Bedrooms: 2
Full Bathrooms: 1
Half Bathrooms: 0

Parking Spaces: Assigned, Guest

View:

 Rental Price:
 \$1,750