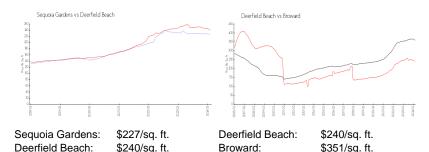

# **Market Information**

#### **Inventory for Sale**

Sequoia Gardens 14%
Deerfield Beach 3%
Broward 4%

### Avg. Time to Close Over Last 12 Months

Sequoia Gardens 88 days Deerfield Beach 60 days Broward 67 days