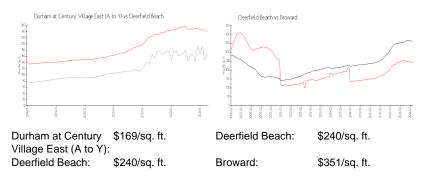

## **Market Information**

## **Inventory for Sale**

| Durham at Century Village East (A to Y) | 3% |
|-----------------------------------------|----|
| Deerfield Beach                         | 3% |
| Broward                                 | 4% |

# Avg. Time to Close Over Last 12 Months

Durham at Century Village East (A to Y)65 daysDeerfield Beach60 daysBroward67 days