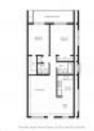

## **Unit Information**

MLS Number: Status: Size: Bedrooms: Full Bathrooms: Half Bathrooms: Parking Spaces: View: List Price: List PPSF: Valuated Price: Valuated PPSF: RX-10980381 Active 820 Sq ft. 2 2 0 Assigned,Guest Garden \$250,000 \$305 \$137,000 \$167