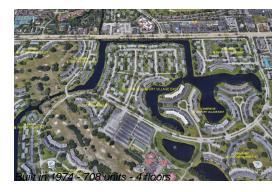

# **Building Information**

Number of units: 708
Number of active listings for rent: 0
Number of active listings for sale: 22
Building inventory for sale: 3%
Number of sales over the last 12 months: 40
Number of sales over the last 6 months: 16
Number of sales over the last 3 months: 11