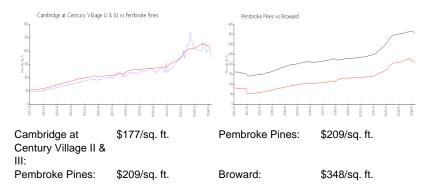

#### **Market Information**

**Inventory for Sale** 

| Cambridge at Century Village II & III | 2% |
|---------------------------------------|----|
| Pembroke Pines                        | 3% |
| Broward                               | 3% |

## Avg. Time to Close Over Last 12 Months

| Cambridge at Century Village II & III | 52 days |
|---------------------------------------|---------|
| Pembroke Pines                        | 54 days |
| Broward                               | 67 days |