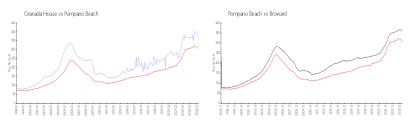

### **Market Information**

Granada House: \$368/sq. ft. Pompano Beach: \$308/sq. ft. Pompano Beach: \$308/sq. ft. Broward: \$351/sq. ft.