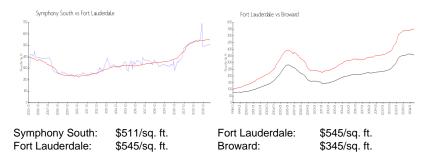

#### **Market Information**

#### **Inventory for Sale**

| Symphony South  | 3% |
|-----------------|----|
| Fort Lauderdale | 5% |
| Broward         | 4% |