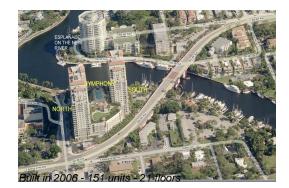

# Unit 409-S - Symphony South

409-S - 600 W Las Olas Blvd, Fort Lauderdale, FL, Broward 33312

# **Building Information**

| Number of units:                         | 151 |
|------------------------------------------|-----|
| Number of active listings for rent:      |     |
| Number of active listings for sale:      | 5   |
| Building inventory for sale:             | 3%  |
| Number of sales over the last 12 months: | 2   |
| Number of sales over the last 6 months:  | 0   |
| Number of sales over the last 3 months:  | 0   |