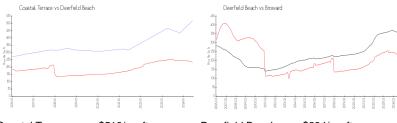

#### **Market Information**

Coastal Terrace: \$518/sq. ft. Deerfield Beach: \$234/sq. ft. Deerfield Beach: \$234/sq. ft. Broward: \$349/sq. ft.

#### **Inventory for Sale**

Coastal Terrace 2% Deerfield Beach 3% Broward 4%

## Avg. Time to Close Over Last 12 Months

Coastal Terrace 46 days Deerfield Beach 63 days

Broward 70 days