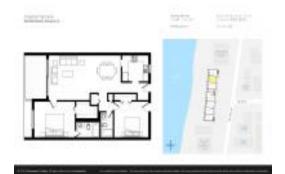

# **Unit 26 - Coastal Terrace**

26 - 401 NE 19 Ave, Deerfield Beach, FL, Broward 33441

#### **Unit Information**

 MLS Number:
 RX-10982540

 Status:
 Active

 Size:
 970 Sq ft.

 Bedrooms:
 2

 Full Bathrooms:
 2

 Half Bathrooms:
 0

Parking Spaces: Assigned
View: Intracoastal
List Price: \$529,000
List PPSF: \$545
Valuated Price: \$490,000
Valuated PPSF: \$505