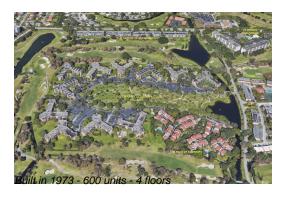

## **Building Information**

Number of units: 600 Number of active listings for rent: 0 Number of active listings for sale: 32 Building inventory for sale: 5% Number of sales over the last 12 months: 35 Number of sales over the last 6 months: 10 Number of sales over the last 3 months: