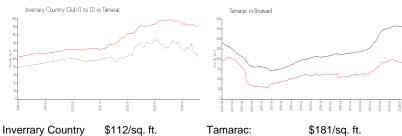

### **Market Information**

Club (1 to 11):

\$181/sq. ft.

Tamarac: Broward: \$351/sq. ft.