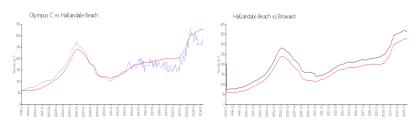

## **Market Information**

Olympus C: \$295/sq. ft. Hallandale Beach: \$328/sq. ft. Hallandale Beach: \$328/sq. ft. Broward: \$351/sq. ft.