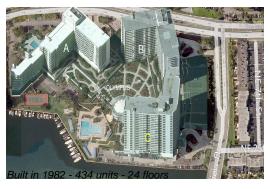

### **Building Information**

Number of units: 434
Number of active listings for rent: 11
Number of active listings for sale: 25
Building inventory for sale: 5%
Number of sales over the last 12 months: 18
Number of sales over the last 6 months: 11
Number of sales over the last 3 months: 7