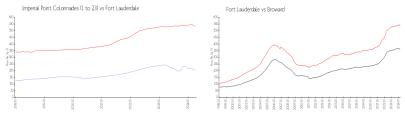

### **Market Information**

Imperial Point \$205/sq. ft. Fort Lauderdale: \$533/sq. ft.

Colonnades (1 to 23):

Fort Lauderdale: \$533/sq. ft. Broward: \$351/sq. ft.