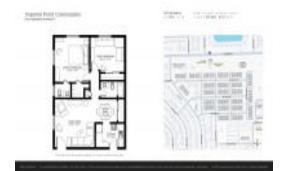

### **Unit Information**

 MLS Number:
 RX-10984675

 Status:
 Active

 Size:
 875 Sq ft.

 Bedrooms:
 2

 Full Bathrooms:
 1

 Half Bathrooms:
 1

Parking Spaces: Assigned, Guest