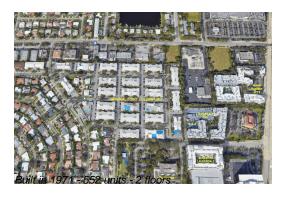

# **Building Information**

Number of units: 552
Number of active listings for rent: 0
Number of active listings for sale: 20
Building inventory for sale: 3%
Number of sales over the last 12 months: 19
Number of sales over the last 6 months: 9
Number of sales over the last 3 months: 4