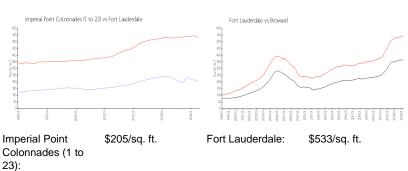

\$533/sq. ft.

#### **Market Information**

Fort Lauderdale:

Broward:

\$351/sq. ft.