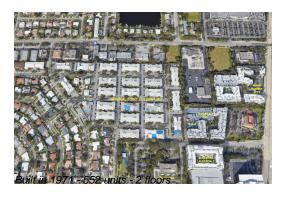

Number of units: 552
Number of active listings for rent: 0
Number of active listings for sale: 20
Building inventory for sale: 3%
Number of sales over the last 12 months: 19
Number of sales over the last 6 months: 9
Number of sales over the last 3 months: 4