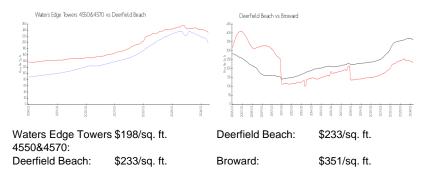

#### **Market Information**

## **Inventory for Sale**

| Waters Edge Towers 4550&4570 | 4% |
|------------------------------|----|
| Deerfield Beach              | 3% |
| Broward                      | 4% |