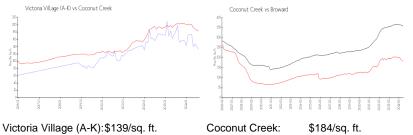

#### **Market Information**

Coconut Creek: \$184/sq. ft.

#### Broward: \$351/sq. ft.