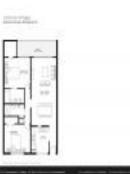

#### **Unit Information**

| MLS Number:     | RX-10986103                         |
|-----------------|-------------------------------------|
| Status:         | Cancelled                           |
| Size:           | 1,156 Sq ft.                        |
| Bedrooms:       | 2                                   |
| Full Bathrooms: | 2                                   |
| Half Bathrooms: | 0                                   |
| Parking Spaces: | Assigned,Vehicle Restrictions,Guest |
| View:           | Pool                                |
| List Price:     | \$179,900                           |
|                 |                                     |
| List PPSF:      | \$156                               |
| Valuated Price: | \$163,000                           |
| Valuated PPSF:  | \$141                               |