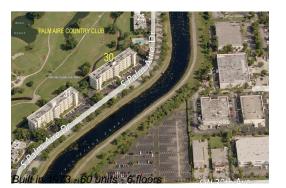

# Unit 405 - Palm Aire 30

405 - 2851 S Palm Aire Dr, Pompano Beach, FL, Broward 33069

# **Building Information**

Number of units: 60
Number of active listings for rent: 0
Number of active listings for sale: 2
Building inventory for sale: 3%
Number of sales over the last 12 months: 1
Number of sales over the last 6 months: 1
Number of sales over the last 3 months: 0