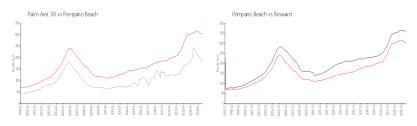

# **Market Information**

Palm Aire 30: \$191/sq. ft. Pompano Beach: \$286/sq. ft. Pompano Beach: \$351/sq. ft. Broward: \$351/sq. ft.