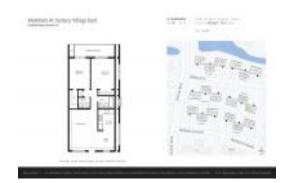

# Unit 161 Markham H - Markham at Century Village East (A to T)

161 Markham H - 1-440 Markham, Deerfield Beach, FL, Broward 33442

#### **Unit Information**

 MLS Number:
 RX-10986287

 Status:
 Active

 Size:
 820 Sq ft.

 Bedrooms:
 2

 Full Bathrooms:
 1

 Half Bathrooms:
 1

 Parking Spaces:
 Assigned, Guest

 View:
 Garden

 List Price:
 \$134,999

 List PPSF:
 \$165

 Valuated Price:
 \$138,000

 Valuated PPSF:
 \$168

The above valuated price is a baseline figure that does not take into account any specific renovation, upgrade, split, merge, or deterioration of the unit.