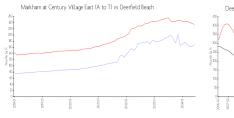

#### **Market Information**

Markham at Century \$169/sq. ft. Village East (A to T):

Deerfield Beach: \$234/sq. ft.

Deerfield Beach vs Broward

Deerfield Beach: \$234/sq. ft.

Broward: \$349/sq. ft.

# Avg. Time to Close Over Last 12 Months

| Markham at Century Village East (A to T) | 57 days |
|------------------------------------------|---------|
| Deerfield Beach                          | 63 days |
| Broward                                  | 70 days |