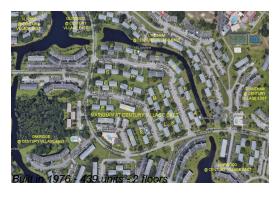

## **Building Information**

Number of units: 439
Number of active listings for rent: 0
Number of active listings for sale: 12
Building inventory for sale: 2%
Number of sales over the last 12 months: 22
Number of sales over the last 6 months: 13
Number of sales over the last 3 months: 6

### **Building Association Information**

Century Village East Address: 3501 West Dr, Deerfield Beach, FL 33442 Phone: (954) 421-5566

https://centuryvillageeast.com/coocve/