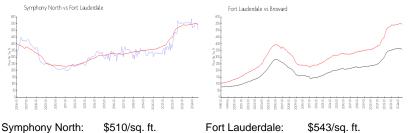

#### **Market Information**

| Symphony North:  | \$510/sq. ft. | Fort Lauderdale: | \$543/sq. ft. |
|------------------|---------------|------------------|---------------|
| Fort Lauderdale: | \$543/sq. ft. | Broward:         | \$351/sq. ft. |