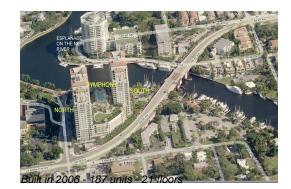

# Unit 1711-N - Symphony North

1711-N - 610 W Las Olas Blvd, Fort Lauderdale, FL, Broward 33312

# **Building Information**

| Number of units:                         | 187 |
|------------------------------------------|-----|
| Number of active listings for rent:      | 8   |
| Number of active listings for sale:      | 7   |
| Building inventory for sale:             | 3%  |
| Number of sales over the last 12 months: | 14  |
| Number of sales over the last 6 months:  | 7   |
| Number of sales over the last 3 months:  | 4   |
|                                          |     |