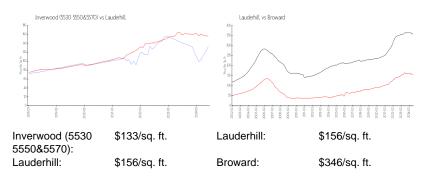

# Unit 5550 NW 44th St # 411B - Inverwood (5530 5550&5570)

5550 NW 44th St # 411B - 5530 NW 44 St, Lauderhill, FL, Broward 33319