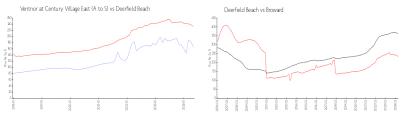

#### **Market Information**

Ventnor at Century \$166/sq. ft.

Deerfield Beach: \$233/sq. ft.

Village East (A to S):

Deerfield Beach: \$233/sq. ft. Broward: \$351/sq. ft.