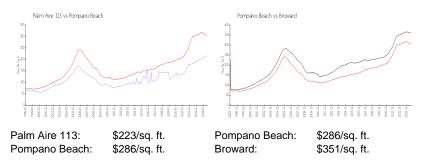

### **Market Information**

### **Inventory for Sale**

| Palm Aire 113 | 3% |
|---------------|----|
| Pompano Beach | 4% |
| Broward       | 4% |

# Avg. Time to Close Over Last 12 Months

| Palm Aire 113 | 76 days |
|---------------|---------|
| Pompano Beach | 77 days |
| Broward       | 72 days |