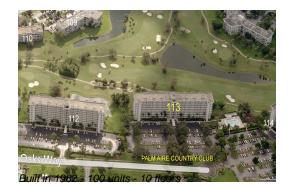

# Unit 607 - Palm Aire 113

607 - 3520 Oaks Wy, Pompano Beach, FL, Broward 33096

# **Building Information**

| Number of units:                         | 100 |
|------------------------------------------|-----|
| Number of active listings for rent:      | 0   |
| Number of active listings for sale:      | 3   |
| Building inventory for sale:             | 3%  |
| Number of sales over the last 12 months: | 5   |
| Number of sales over the last 6 months:  | 3   |
| Number of sales over the last 3 months:  | 0   |
|                                          |     |

## **Building Association Information**

Mwi/Campbell Management Co, Palm Aire Country Club Condominium Association 3500 Gateway Drive # 202 Pompano Beach, FL 33069-4870 (954) 968-4481