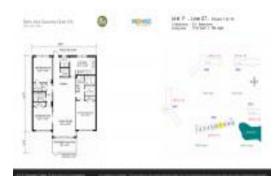

# Unit 607 - Palm Aire 113

607 - 3520 Oaks Wy, Pompano Beach, FL, Broward 33096

# **Unit Information**

| MLS Number:<br>Status: | RX-10987938<br>Active Under Contract |
|------------------------|--------------------------------------|
| Size:                  | 1,620 Sq ft.                         |
| Bedrooms:              | 3                                    |
| Full Bathrooms:        | 2                                    |
| Half Bathrooms:        | 1                                    |
| Parking Spaces:        | Assigned,Guest                       |
| View:                  | Golf                                 |
| Rental Price:          | \$4,500                              |
| List PPSF:             | \$3                                  |
| Valuated Price:        | \$383,000                            |
| Valuated PPSF:         | \$224                                |