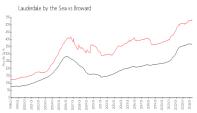

# **Market Information**

Ocean Place: \$476/sq. ft. Lauderdale by the \$540/sq. ft.

Sea:

Lauderdale by the \$540/sq. ft. Broward: \$351/sq. ft.

Sea: