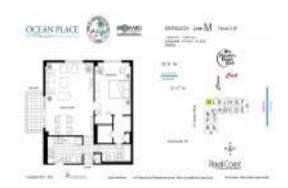

# Unit 10M - Ocean Place

10M - 1900 S Ocean Blvd, Lauderdale by the Sea, FL, Broward 33062

#### **Unit Information**

 MLS Number:
 RX-10988283

 Status:
 Active

 Size:
 870 Sq ft.

 Bedrooms:
 1

 Full Bathrooms:
 1

Full Bathrooms: 1
Half Bathrooms: 0

Parking Spaces: Guest, Valet Parking Avlbl View: City, Intracoastal, Ocean