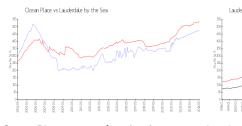

# **Market Information**

Ocean Place: \$476/sq. ft. Lauderdale by the \$540/sq. ft.

Sea:

Lauderdale by the \$540/sq. ft. Broward: \$351/sq. ft.

Sea: