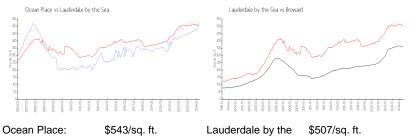

### **Market Information**

|                   | + • · • · • · • · · · |          | + · · · · · · · |
|-------------------|-----------------------|----------|-----------------|
|                   |                       | Sea:     |                 |
| Lauderdale by the | \$507/sq. ft.         | Broward: | \$345/sq. ft.   |
| Sea:              |                       |          |                 |