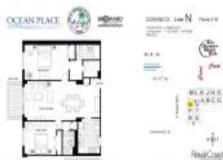

# Unit 7N - Ocean Place

7N - 1900 S Ocean Blvd, Lauderdale by the Sea, FL, Broward 33062

# **Unit Information**

| MLS Number:<br>Status: | RX-10988288<br>Active Under Contract |
|------------------------|--------------------------------------|
| Size:                  | 1,120 Sq ft.                         |
| Bedrooms:              | 2                                    |
| Full Bathrooms:        | 2                                    |
| Half Bathrooms:        | 0                                    |
| Parking Spaces:        | Guest, Valet Parking Only            |
| View:                  | City,Intracoastal,Ocean              |
| Rental Price:          | \$2,800                              |
| List PPSF:             | \$3                                  |
| Valuated Price:        | \$520,000                            |
| Valuated PPSF:         | \$464                                |